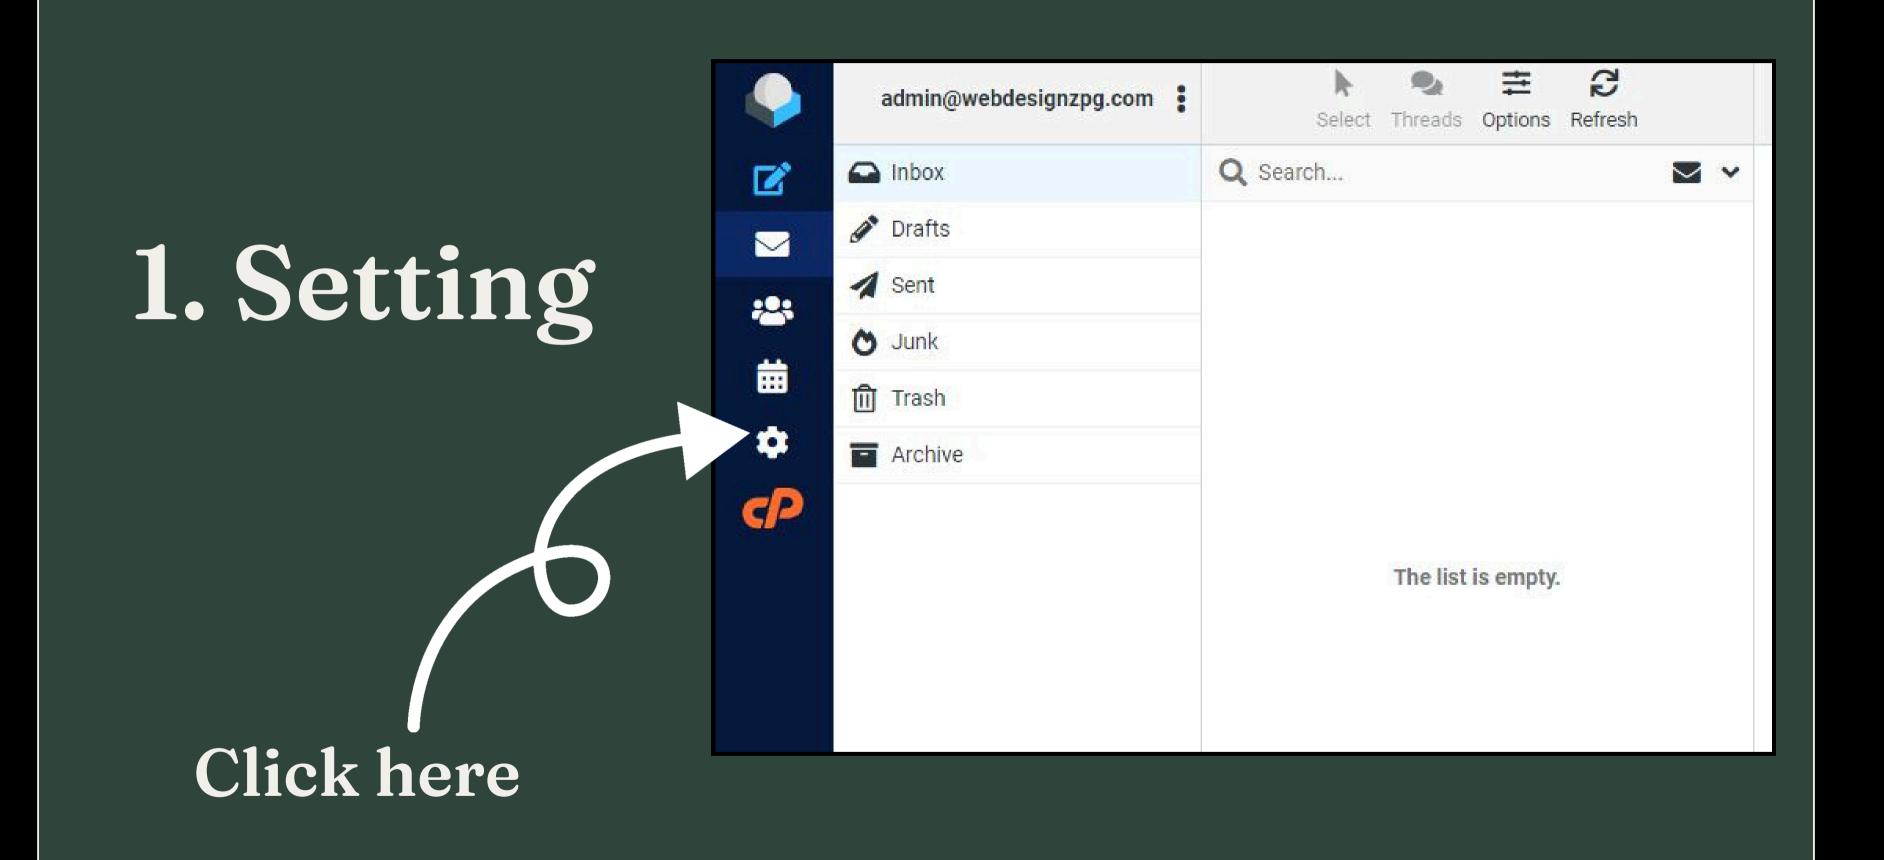

## Bacis Email Setting

|          | admin@webdesignzpg.com |  |  |
|----------|------------------------|--|--|
| Ľ        | 🞧 Inbox                |  |  |
|          | Drafts                 |  |  |
| :0:      | A Sent                 |  |  |
| <u> </u> | O Junk                 |  |  |
|          | गि Trash               |  |  |
| •        | Archive                |  |  |
| CP       |                        |  |  |
|          |                        |  |  |
|          |                        |  |  |
|          |                        |  |  |
|          |                        |  |  |